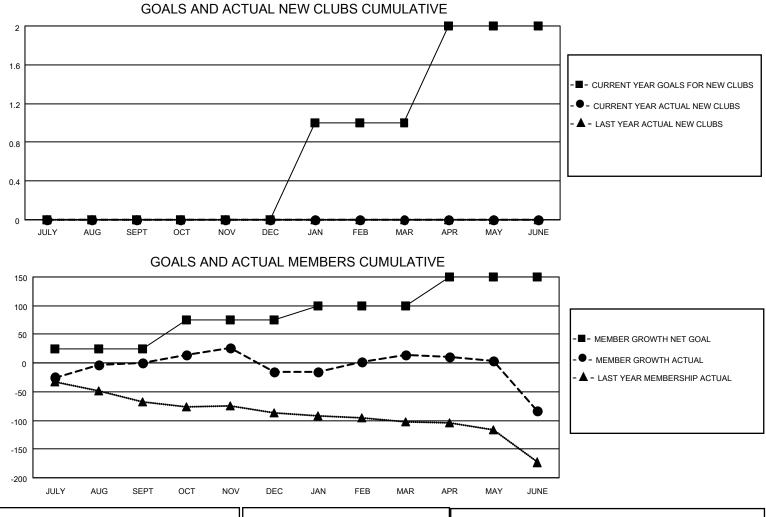

## LOCATION VIRGINIA

District 24 L

Results as of: 6/30/2023

| Clubs                 |               |           |               | Members               |                       |                         |                                                    |
|-----------------------|---------------|-----------|---------------|-----------------------|-----------------------|-------------------------|----------------------------------------------------|
| RESULTS FOR 2022-2023 |               |           |               | RESULTS FOR 2022-2023 |                       |                         |                                                    |
| QUARTER               | NEW CLUB GOAL | NEW CLUBS | DROPPED CLUBS | QUARTER               | ER GROWTH NET<br>GOAL | MEMBER GROWTH<br>ACTUAL | DROPPED<br>MEMBERS ACTUAL<br>(including transfers) |
| JULY/AUG/SEPT         | 0             | 0         | 1             | JULY/AUG/SEPT         | 25                    | 84                      | 70                                                 |
| OCT/NOV/DEC           | 0             | 0         | 2             | OCT/NOV/DEC           | 50                    | 77                      | 92                                                 |
| JAN/FEB/MAR           | 1             | 0         | 0             | JAN/FEB/MAR           | 25                    | 101                     | 55                                                 |
| APR/MAY/JUNE          | 1             | 0         | 3             | APR/MAY/JUNE          | 50                    | 54                      | 145                                                |